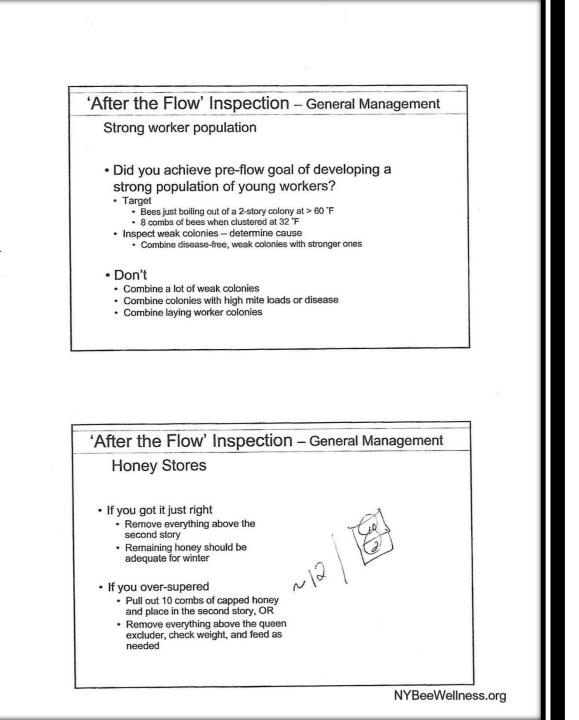

| 'Afte                                                                                                           | r the Flow' Inspection – General Management                                                                                                                                                                                                                                              |
|-----------------------------------------------------------------------------------------------------------------|------------------------------------------------------------------------------------------------------------------------------------------------------------------------------------------------------------------------------------------------------------------------------------------|
| -                                                                                                               | When: September 15 - 31<br>Conditions: > 60 °F, sunny, little wind                                                                                                                                                                                                                       |
|                                                                                                                 | General management<br>• Remove summer crop<br>• Reduce colony to two deeps<br>• Estimate colony strength<br>• Inspect weak colonies<br>• Requeen<br>• Combine<br>• Arrange combs if needed                                                                                               |
| 10                                                                                                              |                                                                                                                                                                                                                                                                                          |
|                                                                                                                 |                                                                                                                                                                                                                                                                                          |
| 'Afte                                                                                                           | r the Flow' Inspection – General Management                                                                                                                                                                                                                                              |
| the second se | er the Flow' Inspection – General Management<br>rst steps                                                                                                                                                                                                                                |
| • Remo<br>before<br>• Ear<br>• Wa<br>• Les                                                                      |                                                                                                                                                                                                                                                                                          |
| Fir<br>• Remo<br>before<br>• Ear<br>• Wa<br>• Les<br>• Bee<br>• Coloni                                          | rst steps<br>by the honey supers one week<br>the end of fall flow*<br>the treatment for varroa<br>treatment for varroa<br>treatment for supplemental feeding<br>tes are now reduced to 2 deeps, the<br>the ing mostly honey, the bottom mostly<br>* judged by % goldenrod still in bloom |