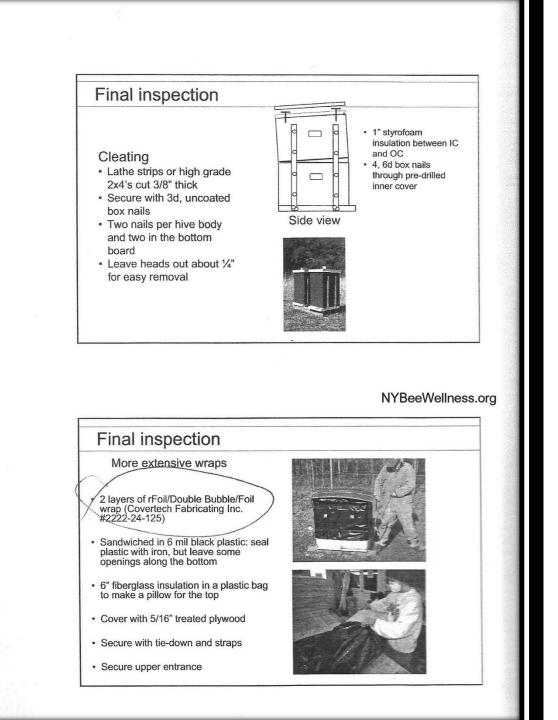

| 'Afte                                                                                                           | r the Flow' Inspection – General Management                                                                                                                                                                                                                                              |
|-----------------------------------------------------------------------------------------------------------------|------------------------------------------------------------------------------------------------------------------------------------------------------------------------------------------------------------------------------------------------------------------------------------------|
| -                                                                                                               | When: September 15 - 31<br>Conditions: > 60 °F, sunny, little wind                                                                                                                                                                                                                       |
|                                                                                                                 | General management<br>• Remove summer crop<br>• Reduce colony to two deeps<br>• Estimate colony strength<br>• Inspect weak colonies<br>• Requeen<br>• Combine<br>• Arrange combs if needed                                                                                               |
| 10                                                                                                              |                                                                                                                                                                                                                                                                                          |
|                                                                                                                 |                                                                                                                                                                                                                                                                                          |
| 'Afte                                                                                                           | r the Flow' Inspection – General Management                                                                                                                                                                                                                                              |
| the second se | er the Flow' Inspection – General Management<br>rst steps                                                                                                                                                                                                                                |
| • Remo<br>before<br>• Ear<br>• Wa<br>• Les                                                                      |                                                                                                                                                                                                                                                                                          |
| Fir<br>• Remo<br>before<br>• Ear<br>• Wa<br>• Les<br>• Bee<br>• Coloni                                          | rst steps<br>by the honey supers one week<br>the end of fall flow*<br>the treatment for varroa<br>treatment for varroa<br>treatment for supplemental feeding<br>tes are now reduced to 2 deeps, the<br>the ing mostly honey, the bottom mostly<br>* judged by % goldenrod still in bloom |