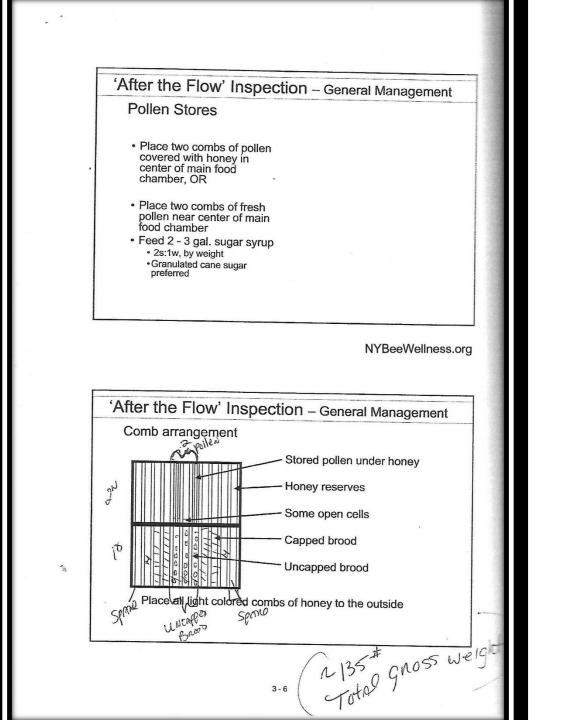

| 'Afte                                                                                                           | r the Flow' Inspection – General Management                                                                                                                                                                                                                                              |
|-----------------------------------------------------------------------------------------------------------------|------------------------------------------------------------------------------------------------------------------------------------------------------------------------------------------------------------------------------------------------------------------------------------------|
| -                                                                                                               | When: September 15 - 31<br>Conditions: > 60 °F, sunny, little wind                                                                                                                                                                                                                       |
|                                                                                                                 | General management<br>• Remove summer crop<br>• Reduce colony to two deeps<br>• Estimate colony strength<br>• Inspect weak colonies<br>• Requeen<br>• Combine<br>• Arrange combs if needed                                                                                               |
| 10                                                                                                              |                                                                                                                                                                                                                                                                                          |
|                                                                                                                 |                                                                                                                                                                                                                                                                                          |
| 'Afte                                                                                                           | r the Flow' Inspection – General Management                                                                                                                                                                                                                                              |
| the second se | er the Flow' Inspection – General Management<br>rst steps                                                                                                                                                                                                                                |
| • Remo<br>before<br>• Ear<br>• Wa<br>• Les                                                                      |                                                                                                                                                                                                                                                                                          |
| Fir<br>• Remo<br>before<br>• Ear<br>• Wa<br>• Les<br>• Bee<br>• Coloni                                          | rst steps<br>by the honey supers one week<br>the end of fall flow*<br>the treatment for varroa<br>treatment for varroa<br>treatment for supplemental feeding<br>tes are now reduced to 2 deeps, the<br>the ing mostly honey, the bottom mostly<br>* judged by % goldenrod still in bloom |