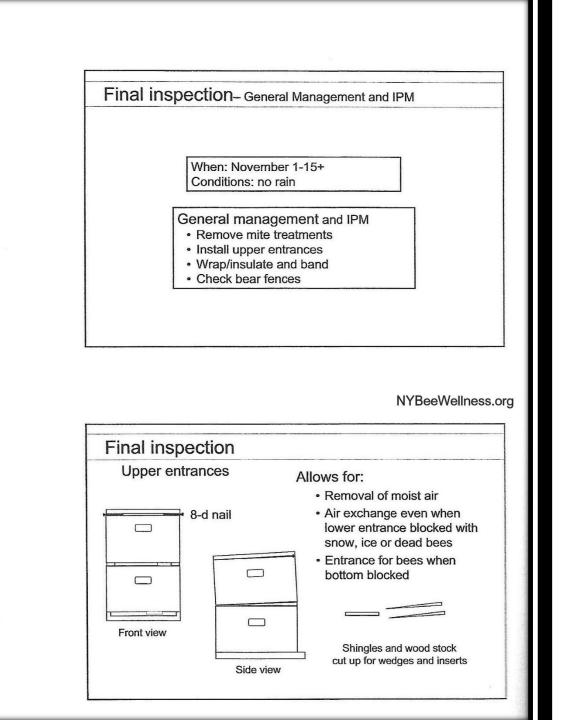

| 'Afte                                                                                                           | r the Flow' Inspection – General Management                                                                                                                                                                                                                                              |
|-----------------------------------------------------------------------------------------------------------------|------------------------------------------------------------------------------------------------------------------------------------------------------------------------------------------------------------------------------------------------------------------------------------------|
| -                                                                                                               | When: September 15 - 31<br>Conditions: > 60 °F, sunny, little wind                                                                                                                                                                                                                       |
|                                                                                                                 | General management<br>• Remove summer crop<br>• Reduce colony to two deeps<br>• Estimate colony strength<br>• Inspect weak colonies<br>• Requeen<br>• Combine<br>• Arrange combs if needed                                                                                               |
| 10                                                                                                              |                                                                                                                                                                                                                                                                                          |
|                                                                                                                 |                                                                                                                                                                                                                                                                                          |
| 'Afte                                                                                                           | r the Flow' Inspection – General Management                                                                                                                                                                                                                                              |
| the second se | er the Flow' Inspection – General Management<br>rst steps                                                                                                                                                                                                                                |
| • Remo<br>before<br>• Ear<br>• Wa<br>• Les                                                                      |                                                                                                                                                                                                                                                                                          |
| Fir<br>• Remo<br>before<br>• Ear<br>• Wa<br>• Les<br>• Bee<br>• Coloni                                          | rst steps<br>by the honey supers one week<br>the end of fall flow*<br>the treatment for varroa<br>treatment for varroa<br>treatment for supplemental feeding<br>tes are now reduced to 2 deeps, the<br>the ing mostly honey, the bottom mostly<br>* judged by % goldenrod still in bloom |