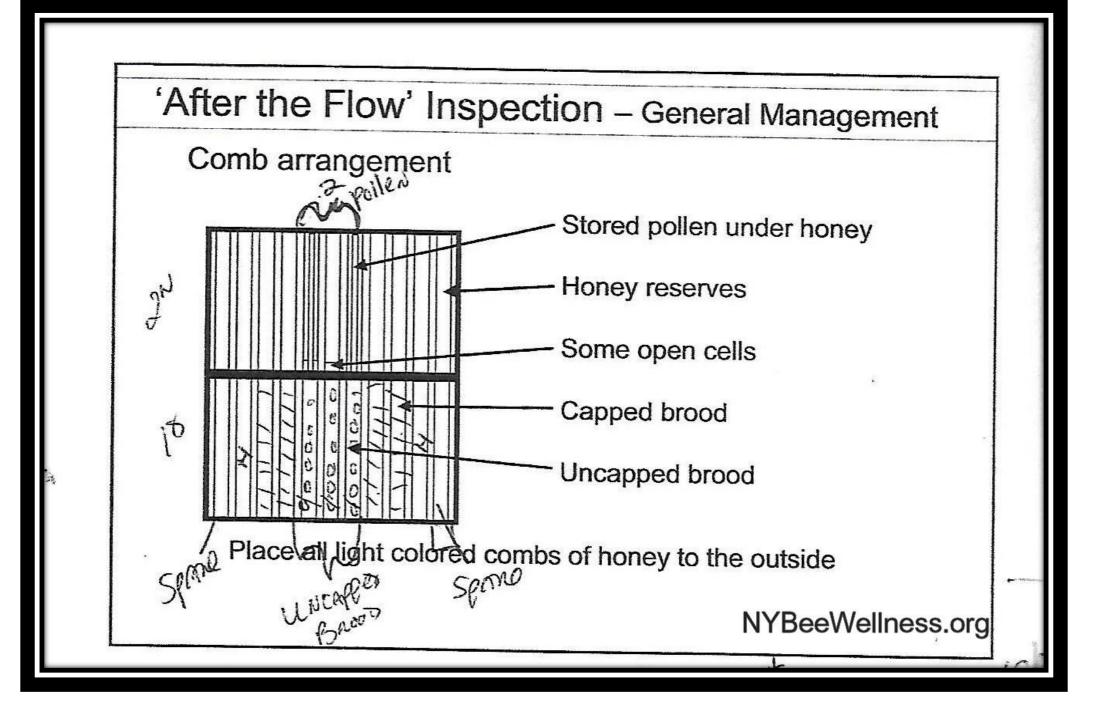

| 'Afte                                                                                                           | r the Flow' Inspection – General Management                                                                                                                                                                                                                                              |
|-----------------------------------------------------------------------------------------------------------------|------------------------------------------------------------------------------------------------------------------------------------------------------------------------------------------------------------------------------------------------------------------------------------------|
| -                                                                                                               | When: September 15 - 31<br>Conditions: > 60 °F, sunny, little wind                                                                                                                                                                                                                       |
|                                                                                                                 | General management<br>• Remove summer crop<br>• Reduce colony to two deeps<br>• Estimate colony strength<br>• Inspect weak colonies<br>• Requeen<br>• Combine<br>• Arrange combs if needed                                                                                               |
| 10                                                                                                              |                                                                                                                                                                                                                                                                                          |
|                                                                                                                 |                                                                                                                                                                                                                                                                                          |
| 'Afte                                                                                                           | r the Flow' Inspection – General Management                                                                                                                                                                                                                                              |
| the second se | er the Flow' Inspection – General Management<br>rst steps                                                                                                                                                                                                                                |
| • Remo<br>before<br>• Ear<br>• Wa<br>• Les                                                                      |                                                                                                                                                                                                                                                                                          |
| Fir<br>• Remo<br>before<br>• Ear<br>• Wa<br>• Les<br>• Bee<br>• Coloni                                          | rst steps<br>by the honey supers one week<br>the end of fall flow*<br>the treatment for varroa<br>treatment for varroa<br>treatment for supplemental feeding<br>tes are now reduced to 2 deeps, the<br>the ing mostly honey, the bottom mostly<br>* judged by % goldenrod still in bloom |